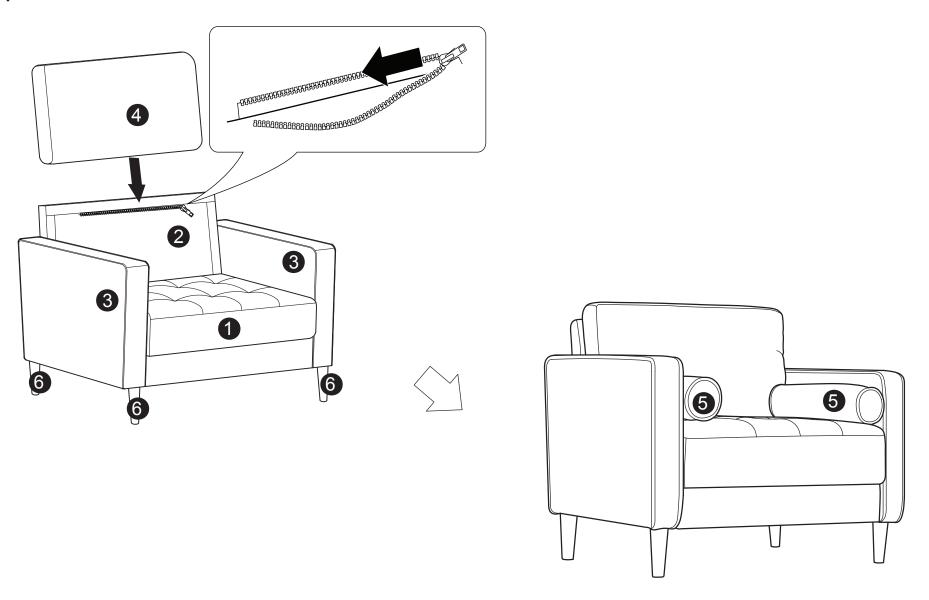

on it.
- This product is designed for home use and not intended for commercial use.
- Children under the age of 5, small infants and babies should not sleep alone on this product for safety reasons.
- Recommended # of people needed for handling: 2 (however it is always better to have an extra hand.)
- THIS INSTRUCTION BOOKLET CONTAINS IMPORTANT SAFETY INFORMATION. PLEASE READ AND KEEP FOR FUTURE REFERENCE.



Seat Body QTY:1



Backrest QTY:1



Arm QTY:1 Pair



Back Cushion QTY:2



Pillow QTY:2



Leg QTY:4

#### **HARDWARE**



Spanner 14mm QTY: 1 PC



B
Threaded Rod
M8 x 70mm
QTY: 6 PCS



C Washer M8 x 22mm QTY : 6 PCS



D Spring Washer M8 QTY: 6 PCS



E Nut M8 QTY: 6 PCS



F Plastic Cap M8 QTY: 6 PCS

Step 1:



## Step 2:



#### Step 3:





Step 4:



### Step 5:



Step 6:



#### INSTALLATION COMPLETE: