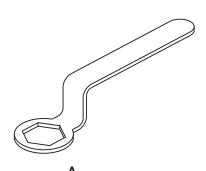

#### **HARDWARE**

Spanner 14mm QTY: 1 PC

B
Threaded Rod
M8 x 70mm
QTY: 6 PCS

C Washer M8 x 22mm QTY : 6 PCS

D Spring Washer M8 QTY: 6 PCS

E Nut M8 QTY: 6 PCS

F Plastic Cap M8 QTY: 6 PCS

Step 1: