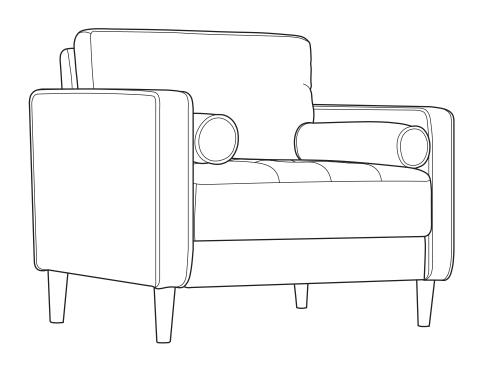

Seat Body QTY:1

Backrest QTY:1

Arm QTY:1 Pair

Back Cushion QTY:2

Pillow QTY:2

Leg QTY:4