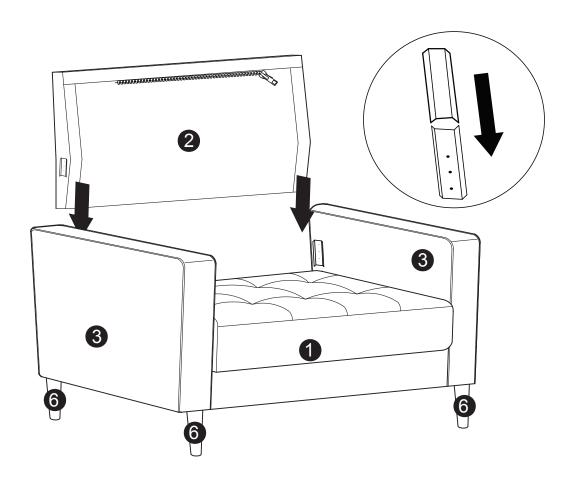

IT jumping on it.
- This product is designed for home use and not intended for commercial use.
- Children under the age of 5, small infants and babies should not sleep alone on this product for safety reasons.
- Recommended # of people needed for handling: 2 (however it is always better to have an extra hand.)
- THIS INSTRUCTION BOOKLET CONTAINS IMPORTANT SAFETY INFORMATION. PLEASE READ AND KEEP FOR FUTURE REFERENCE.



Seat Body QTY:1



Backrest QTY:1



Arm QTY:1 Pair



Back Cushion QTY:2



Pillow QTY:2



Leg QTY:4

#### **HARDWARE**



Spanner 14mm QTY: 1 PC



B
Threaded Rod
M8 x 70mm
QTY: 6 PCS



C Washer M8 x 22mm QTY : 6 PCS



D Spring Washer M8 QTY: 6 PCS



E Nut M8 QTY: 6 PCS



F Plastic Cap M8 QTY: 6 PCS

Step 1:



## Step 2:



#### Step 3:





Step 4:



### Step 5:



Step 6:



#### INSTALLATION COMPLETE: