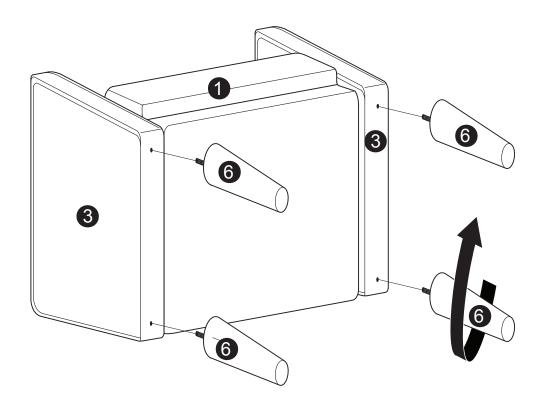

#### **HARDWARE**

Spanner 14mm QTY: 1 PC

B
Threaded Rod
M8 x 70mm
QTY: 6 PCS

C Washer M8 x 22mm QTY : 6 PCS

D Spring Washer M8 QTY: 6 PCS

E Nut M8 QTY: 6 PCS

F Plastic Cap M8 QTY: 6 PCS

Step 1:

## Step 2: