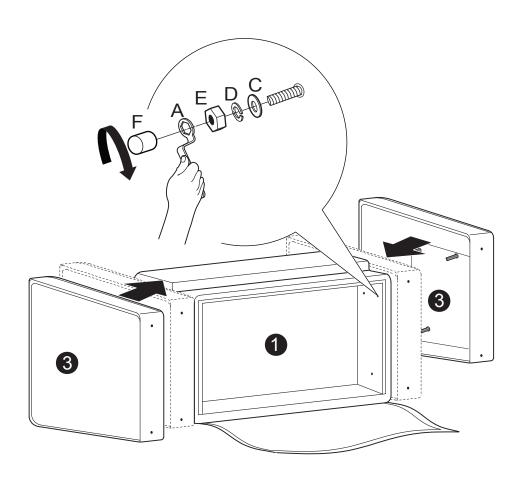

#### **HARDWARE**

Spanner 14mm QTY: 1 PC

B
Threaded Rod
M8 x 70mm
QTY: 6 PCS

C Washer M8 x 22mm QTY : 6 PCS

D Spring Washer M8 QTY: 6 PCS

E Nut M8 QTY: 6 PCS

F Plastic Cap M8 QTY: 6 PCS

Step 1:

### Step 5:

Step 6: