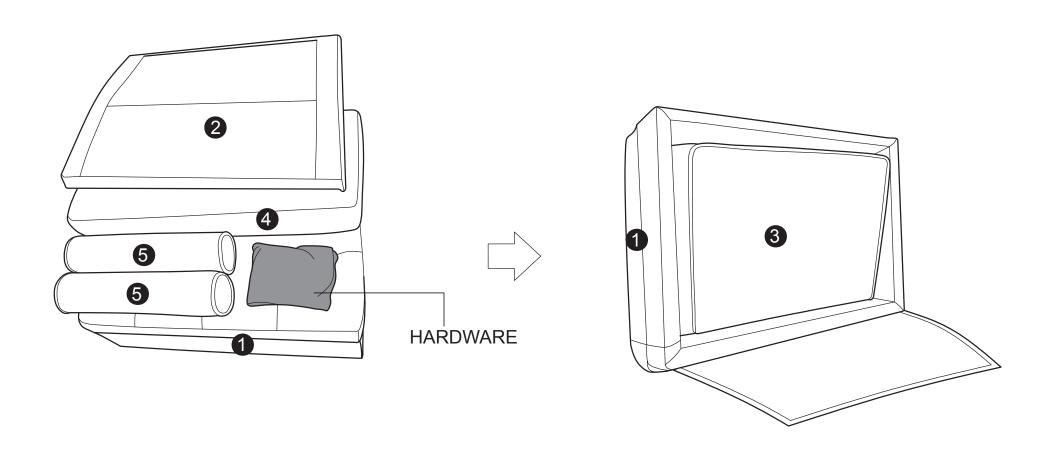

Seat Body QTY:1

Backrest QTY:1

Arm QTY:1 Pair

Back Cushion QTY:2

Pillow QTY:2

Leg QTY:4

## Step 2: