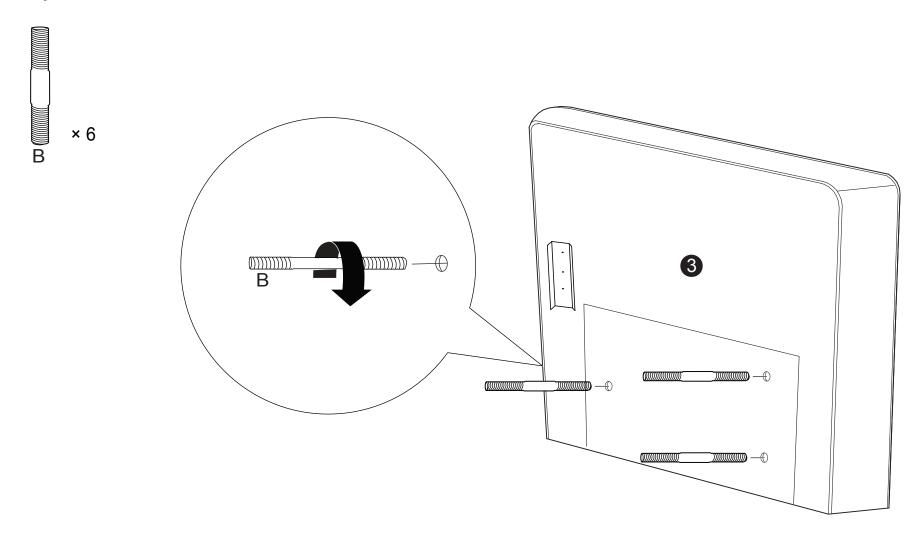

#### **HARDWARE**

Spanner 14mm QTY: 1 PC

B
Threaded Rod
M8 x 70mm
QTY: 6 PCS

C Washer M8 x 22mm QTY : 6 PCS

D Spring Washer M8 QTY: 6 PCS

E Nut M8 QTY: 6 PCS

F Plastic Cap M8 QTY: 6 PCS

Step 1:

#### Step 3:

Step 4: